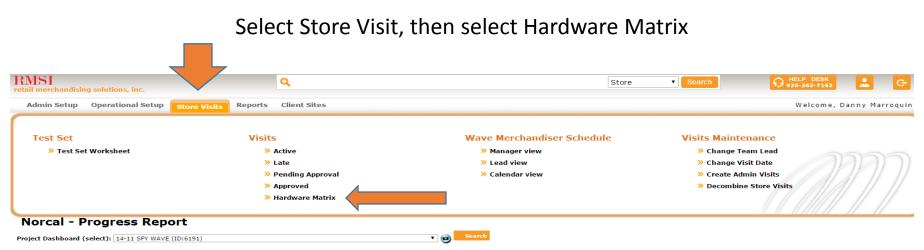

## Navigating to Wave Hardware Matrix in SRS

## When the page opens you can then select the project, your warehouse, the team lead (driver), or even the store. Once you select the needed information, you can export to excel if needed.

| RMSI<br>etail mercha | ndising solutions, | inc.           |              | Q                  |                                        | Store         | • Search $\Omega$ ,              | HELP DESK<br>25-262-7162 | G       |
|----------------------|--------------------|----------------|--------------|--------------------|----------------------------------------|---------------|----------------------------------|--------------------------|---------|
| Admin Se             | tup Operation      | al Setup       | Store Visits | Reports Client Sit | es                                     |               |                                  | Welcome, Danny Ma        | arroqu  |
| lardware N           | latrix             |                |              |                    |                                        |               |                                  |                          |         |
| roject: *            | 15-01 SFY WAVE F   | ixture Deliver | y (6715) 🔻   |                    |                                        |               |                                  |                          |         |
| arehouse: *          | NOR WH-A           |                |              |                    |                                        |               |                                  |                          |         |
| ead:                 | All                | T              |              |                    |                                        |               |                                  |                          |         |
| tore:                | All V              |                |              |                    |                                        |               |                                  |                          |         |
| lore.                |                    |                |              |                    |                                        |               |                                  |                          |         |
|                      |                    |                |              |                    |                                        |               |                                  | Export                   | t to Ex |
| #1                   | Warehouse          | Store          | Visit Date   | Lead               | Project                                | Category      | Part                             |                          | Qt      |
| 1                    | NOR WH-A           | 190            | 01/14/15     | Chris Floyd        | 15-01 SFY WAVE Fixture Delivery (6715) | FROZEN POTATO | Trion 20" Pusher (Frozen Potato) |                          | 1       |
| 2                    |                    |                |              |                    | 15-01 SFY WAVE Fixture Delivery (6715) | COSMETIC      | Dahlhauser 6" Uniweb Peg         |                          | 4       |
| 3                    |                    |                |              |                    | 15-01 SFY WAVE Fixture Delivery (6715) | COSMETIC      | Dahlhauser 6" Uniweb Overlay     |                          | 4       |
|                      |                    |                |              |                    |                                        |               |                                  | Total:                   | : 1     |
| #2                   | Warehouse          | Store          | Visit Date   | Lead               | Project                                | Category      | Part                             |                          | Q       |
| 1                    | NOR WH-A           | 262            | 01/14/15     | Chris Floyd        | 15-01 SFY WAVE Fixture Delivery (6715) | COSMETIC      | Dahlhauser 6" Uniweb Overlay     |                          | 4       |
| 2                    |                    |                |              |                    | 15-01 SFY WAVE Fixture Delivery (6715) | COSMETIC      | Dahlhauser 6" Uniweb Peg         |                          | 4       |
|                      |                    |                |              |                    |                                        |               |                                  | Total:                   | : 8     |
| #3                   | Warehouse          | Store          | Visit Date   | Lead               | Project                                | Category      | Part                             |                          | Q       |
| 1                    | NOR WH-A           | 300            | 02/03/15     | Chris Floyd        | 15-01 SFY WAVE Fixture Delivery (6715) | COSMETIC      | Dahlhauser 6" Uniweb Peg         |                          | 1       |
| 2                    |                    |                |              |                    | 15-01 SFY WAVE Fixture Delivery (6715) | COSMETIC      | Dahlhauser 6" Uniweb Overlay     |                          | 1       |
|                      |                    |                |              |                    |                                        |               |                                  | Total:                   | 2       |
| #4                   | Warehouse          | Store          | Visit Date   | Lead               | Project                                | Category      | Part                             |                          | Q       |
| 1                    | NOR WH-A           | 302            | 01/13/15     | Chris Floyd        | 15-01 SFY WAVE Fixture Delivery (6715) | COSMETIC      | Dahlhauser 6" Uniweb Overlay     |                          | 4       |
| 2                    |                    |                |              |                    | 15-01 SFY WAVE Fixture Delivery (6715) | COSMETIC      | Dahlhauser 6" Uniweb Peg         |                          | 4       |
|                      |                    |                |              |                    |                                        |               |                                  | Total:                   | : 8     |
| #5                   | Warehouse          | Store          | Visit Date   | Lead               | Project                                | Category      | Part                             |                          | Q       |
| 1                    | NOR WH-A           | 304            | 01/25/15     | Chris Floyd        | 15-01 SFY WAVE Fixture Delivery (6715) | FROZEN POTATO | Trion 20" Pusher (Frozen Potato) |                          | 5       |
|                      |                    |                |              |                    |                                        |               |                                  | Total:                   | : 5     |
| #6                   | Warehouse          | Store          | Visit Date   | Lead               | Project                                | Category      | Part                             |                          | Q       |
| 1                    | NOR WH-A           | 305            | 01/14/15     | Chris Floyd        | 15-01 SFY WAVE Fixture Delivery (6715) | FROZEN POTATO | Trion 20" Pusher (Frozen Potato) |                          | 5       |
| 2                    |                    |                |              |                    | 15-01 SFY WAVE Fixture Delivery (6715) | COSMETIC      | Dahlhauser 6" Uniweb Peg         |                          | 1       |
| 3                    |                    |                |              |                    | 15-01 SFY WAVE Fixture Delivery (6715) | COSMETIC      | Dahlhauser 6" Uniweb Overlay     |                          | 1       |
|                      |                    |                |              |                    |                                        |               |                                  | Total:                   | 3       |
|                      | nu1OnClick('10')   |                |              |                    | Project                                | Category      | Part                             |                          | Q       |